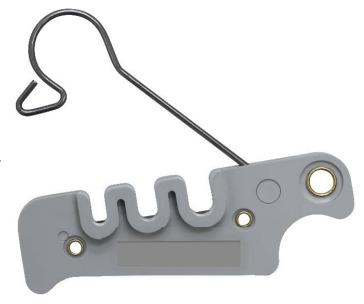

## Loose Tube Cutter LTC-1

ETK1524090 Sep. 17, 2015

The LTC-01 is a special tool designed to strip fiber cord sheath and loose tube.

It has 3 kinds of holes according to the cord/tube diameters, ranging from 0.9mm to 3mm.

| Specifications           |                |                                  |         |         |         |         |
|--------------------------|----------------|----------------------------------|---------|---------|---------|---------|
| Part No.                 |                | LTC-1                            |         |         |         |         |
| Applicable<br>Loose tube | Outer diameter | Φ 0.9mm                          | Φ 1.0mm | Φ 1.6mm | Φ 2.4mm | Ф 3.0mm |
|                          | Inner diameter | Ф 0.6mm                          |         | Φ 0.8mm | Φ 1.4mm | Φ 2.0mm |
| Size                     |                | Approx. 76(L) x 10(W) x 25(H) mm |         |         |         |         |