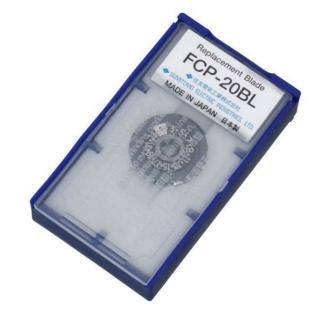

## Fiber Cleaver Blade FCP-20BL

The FCP-20BL is specifically designed for SUMITOMO Fiber Cleaver and feature high precision with long life in excellent in quality and performance.

| Specifications           |                                                                              |
|--------------------------|------------------------------------------------------------------------------|
| Part No.                 | FCP-20BL                                                                     |
| Dimensions               | Diameter=20mm, Thickness=3mm                                                 |
| Material                 | Cemented carbide                                                             |
| Applicable fiber cleaver | FC-6S, FC-6S-C, FC-6M, FC-6M-C<br>FC-7S, FC-7M-M8, FC-7M-F8<br>SFC-S, SFC-SC |
| Number of positions      | 24                                                                           |
| Blade life*              | 54,000 fibers (2,250 fibers x 24 positions)                                  |

<sup>\*:</sup> Blade life is under condition that blade replacement / setting should be properly executed with SUMITOMO specific procedure. The number can vary and is not guaranteed.

Only use the SUMITOMO genuine blade.