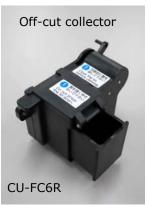

| Specifications           |                   |                                             |                      |                                   |                      |
|--------------------------|-------------------|---------------------------------------------|----------------------|-----------------------------------|----------------------|
| Part number              |                   | FC-6RM                                      | FC-6RM-C             | FC-6RS                            | FC-6RS-C             |
| Applicable fiber         | Material          | Silica glass                                |                      | •                                 |                      |
|                          | Cladding diameter | Φ 125 um                                    |                      |                                   |                      |
|                          | Fiber count       | Single to 12                                |                      | Single                            |                      |
| Cleave length            |                   | 10mm                                        |                      | 5~20mm (Φ 0.25) / 10~20mm (Φ 0.9) |                      |
| Cleave angle (Typ.)      |                   | 0.5 degrees with single fiber               |                      |                                   |                      |
| Off-cut collector        |                   | Option                                      | Pre-fitted (CU-FC6R) | Option                            | Pre-fitted (CU-FC6R) |
| Single fiber adapter     |                   | Fiber holder (Option)                       |                      | Pre-fitted (AP-FC6M)              |                      |
| Automatic blade rotation |                   | Provided                                    |                      |                                   |                      |
| Dimensions (mm)          |                   | 63(W)×77(D)×63(H)                           | 100(W)×81(D)×63(H)   | 63(W)×77(D)×63(H)                 | 100(W)×81(D)×63(H)   |
| Weight                   |                   | Approx. 380g                                | Approx. 420g         | Approx. 380g                      | Approx. 420g         |
| Field replaceable blade  |                   | Yes, use FCP-20BL(7R)                       |                      |                                   |                      |
| Blade life *1            |                   | 60,000 fibers (2,500 fibers × 24 positions) |                      |                                   |                      |