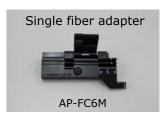

| Specifications           |                   |                                             |                      |                                   |                      |
|--------------------------|-------------------|---------------------------------------------|----------------------|-----------------------------------|----------------------|
| Part number              |                   | FC-6RM                                      | FC-6RM-C             | FC-6RS                            | FC-6RS-C             |
| Applicable fiber         | Material          | Silica glass                                |                      | •                                 |                      |
|                          | Cladding diameter | Φ 125 um                                    |                      |                                   |                      |
|                          | Fiber count       | Single to 12                                |                      | Single                            |                      |
| Cleave length            |                   | 10mm                                        |                      | 5~20mm (Φ 0.25) / 10~20mm (Φ 0.9) |                      |
| Cleave angle (Typ.)      |                   | 0.5 degrees with single fiber               |                      |                                   |                      |
| Off-cut collector        |                   | Option                                      | Pre-fitted (CU-FC6R) | Option                            | Pre-fitted (CU-FC6R) |
| Single fiber adapter     |                   | Fiber holder (Option)                       |                      | Pre-fitted (AP-FC6M)              |                      |
| Automatic blade rotation |                   | Provided                                    |                      |                                   |                      |
| Dimensions (mm)          |                   | 63(W)×77(D)×63(H)                           | 100(W)×81(D)×63(H)   | 63(W)×77(D)×63(H)                 | 100(W)×81(D)×63(H)   |
| Weight                   |                   | Approx. 380g                                | Approx. 420g         | Approx. 380g                      | Approx. 420g         |
| Field replaceable blade  |                   | Yes, use FCP-20BL(7R)                       |                      |                                   |                      |
| Blade life *1            |                   | 60,000 fibers (2,500 fibers × 24 positions) |                      |                                   |                      |