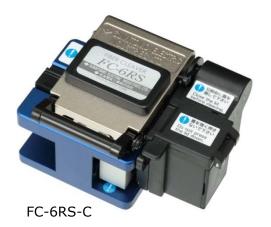

## Optical Fiber Cleaver FC-6R series

ETK1324238A Feb. 16, 2015

FC-6R series is the flagship of FC-6 series. "R" stands for "Rotating" and as its name shows, FC-6R series has rotating blade. Applying rotating blade, a blade adjustment will not be required until the end of blade life.

| Specifications           |                   |                                             |                      |                                   |                      |
|--------------------------|-------------------|---------------------------------------------|----------------------|-----------------------------------|----------------------|
| Part number              |                   | FC-6RM                                      | FC-6RM-C             | FC-6RS                            | FC-6RS-C             |
| Applicable fiber         | Material          | Silica glass                                |                      | •                                 |                      |
|                          | Cladding diameter | Φ 125 um                                    |                      |                                   |                      |
|                          | Fiber count       | Single to 12                                |                      | Single                            |                      |
| Cleave length            |                   | 10mm                                        |                      | 5~20mm (Φ 0.25) / 10~20mm (Φ 0.9) |                      |
| Cleave angle (Typ.)      |                   | 0.5 degrees with single fiber               |                      |                                   |                      |
| Off-cut collector        |                   | Option                                      | Pre-fitted (CU-FC6R) | Option                            | Pre-fitted (CU-FC6R) |
| Single fiber adapter     |                   | Fiber holder (Option)                       |                      | Pre-fitted (AP-FC6M)              |                      |
| Automatic blade rotation |                   | Provided                                    |                      |                                   |                      |
| Dimensions (mm)          |                   | 63(W)×77(D)×63(H)                           | 100(W)×81(D)×63(H)   | 63(W)×77(D)×63(H)                 | 100(W)×81(D)×63(H)   |
| Weight                   |                   | Approx. 380g                                | Approx. 420g         | Approx. 380g                      | Approx. 420g         |
| Field replaceable blade  |                   | Yes, use FCP-20BL(7R)                       |                      |                                   |                      |
| Blade life *1            |                   | 60,000 fibers (2,500 fibers × 24 positions) |                      |                                   |                      |