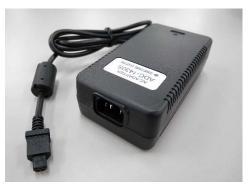

## AC Adapter ADC-1430S

The ADC-1430S supplies required DC power exclusively for SUMITOMO Fusion Splicers.

The ADC-1430S is supplied with TYPE-71, 81, Q101 series

and T-55 as a standard package.

SUMITOMO ELECTRIC

| Specifications            |                   |                                                                                                                                                                                                                      |  |  |  |
|---------------------------|-------------------|----------------------------------------------------------------------------------------------------------------------------------------------------------------------------------------------------------------------|--|--|--|
| AC power supply           | AC input (rated)  | 100 to 240V AC, 50 to 60Hz                                                                                                                                                                                           |  |  |  |
|                           | DC output (rated) | 14V, 5.71A                                                                                                                                                                                                           |  |  |  |
| Applicable fusion splicer |                   | TYPE-71 series, TYPE-81 series, TYPE-Q101 series and T-55                                                                                                                                                            |  |  |  |
| DC cord length            |                   | Approx. 1.2m                                                                                                                                                                                                         |  |  |  |
| Dimensions and Weight     |                   | 76(W) x 146(L) x 43(H) mm without any cords, Approx. 600g                                                                                                                                                            |  |  |  |
| AC power cord (Option)    |                   | SUMITOMO's AC power cords : PC-AC2 (American type), PC-AC3 (CEE type),<br>PC-AC4 (Japan type), PC-AC5 (British type), PC-AC6 (Oceania type),<br>PC-AC7 (South African type), PC-AC8 (China type), PC-AC9(India type) |  |  |  |
| Country of origin         |                   | Taiwan                                                                                                                                                                                                               |  |  |  |